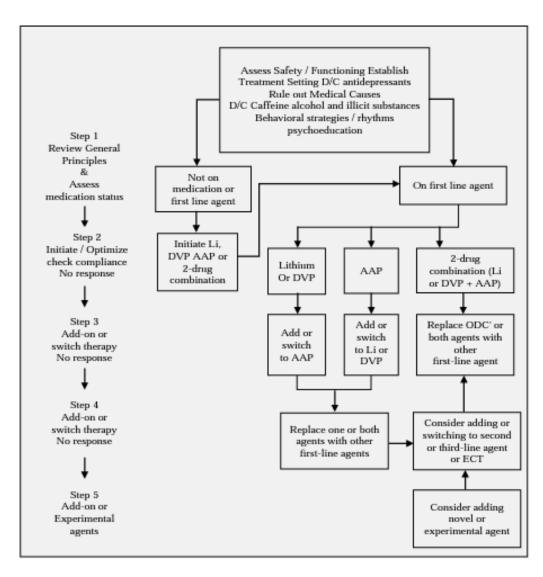

## **Bipolar disorders**

CHI Formulary Treatment algorithm

**Treatment algorithm- October 2023** 

Supporting treatment algorithms for the clinical management of bipolar disorders

Figure 1 outlines a comprehensive treatment algorithm on **the management of Bipolar disorders** aimed at addressing the different lines of treatment after thorough review of medical and economic evidence by CHI committees.

Figure 1: Treatment algorithm for the management of Bipolar disorders

<sup>&</sup>lt;sup>1</sup> CANMAT 2021